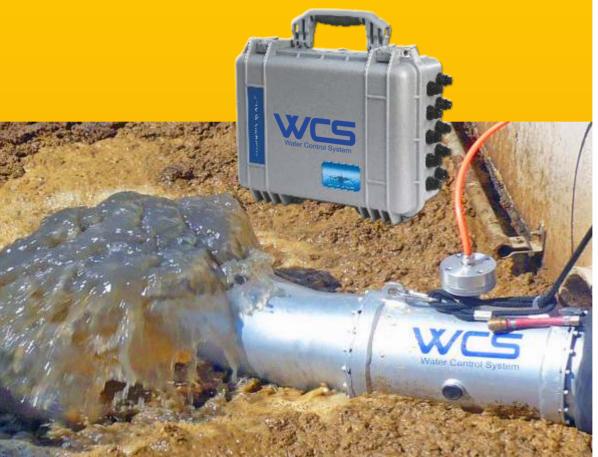

# MOBILE FLOW MEASUREMENT

WCS - WATER CONTROL SYSTEMS® for Sewage Disposal Systems

## EXTRANEOUS WATER IN COMMUNAL TREATMENT PLANTS DETECTION, EVALUATION AND PREVENTION

- DN100 DN800, 4" 32"
- magnetic inductive procedure
- no device calibration on site
- measuring accuracy +/- 0.25%
- permanent and temporary measurements
- outlet measurement
- process water monitoring
- spillway monitoring
- determination of rainwater, extraneous water and indirect discharges
- calibration for sewer network calculations
- graphic and tabular data evaluation
- quick and easy installation under operating conditions