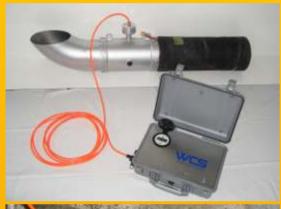

## EXTRANEOUS WATER IN COMMUNAL TREATMENT PLANTS DETECTION, EVALUATION AND PREVENTION

- DN100 DN800, 4" 32"
- magnetic inductive procedure
- no device calibration on site
- measuring accuracy +/- 0.25%
- permanent and temporary measurements
- outlet measurement
- process water monitoring
- spillway monitoring
- determination of rainwater, extraneous water and indirect discharges
- calibration for sewer network calculations
- graphic and tabular data evaluation
- quick and easy installation under operating conditions