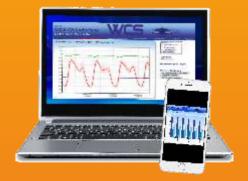

### DATA SECURITY AND AVAILABILITY

The recorded data are transmitted automatically and cost-effectively to a data server via mobile network. Maximum data security and availability during and after the measurement are therefore ensured. Even during a measurement campaign online access ensures data access.

### LIMIT VALUES AND REAL TIME MONITORING

Due to real time monitoring the condition of the system can be viewed at any time and necessary adaptions can be done in time.

As soon as an individually defined limit value is exceeded an alarm message is sent via SMS and/or e-mail.