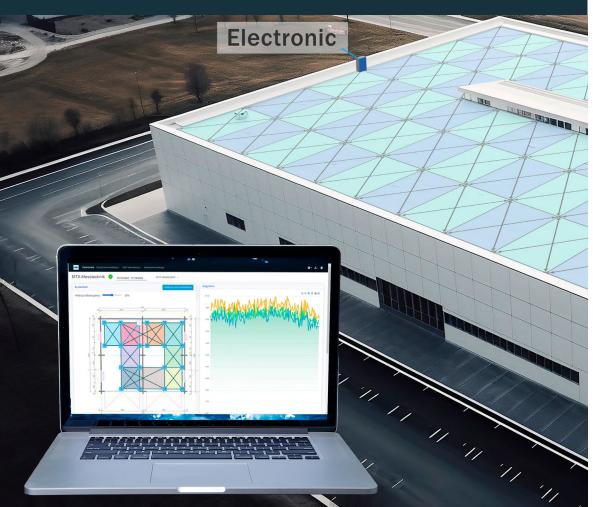

#### **BRIEF DESCRIPTION**

The IQM® monitoring system is a reliable measuring system that records the moisture concentration in the roof at freely definable intervals using cross measurements.

Create and manage assets and customer data in the CRM system. Analyses can also be viewed via the web interface at any time and on the move.

### **OPERATING PRINCIPLE**

The permanently installed, highly sensitive measuring probes transmit the measured values to the electronics. These digital values are processed in the electronics and transmitted to the IQM® monitoring server via mobile network.

This data can be viewed, checked and analysed from any Internet-enabled device via the IQM® web interface.

If the defined limit values are exceeded, the system automatically sends an alarm message to freely definable contacts.