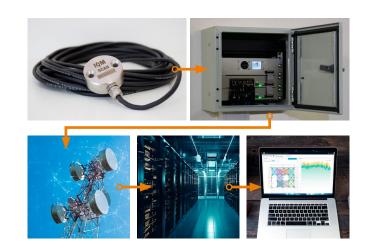

### **OPERATING PRINCIPLE**

The permanently installed, highly sensitive measuring probes transmit the measured values to the electronics. These digital values are processed in the electronics and transmitted to the IQM® monitoring server via mobile network.

This data can be viewed, checked and analysed from any Internet-enabled device via the IQM® web interface.

If the defined limit values are exceeded, the system automatically sends an alarm message to freely definable contacts.