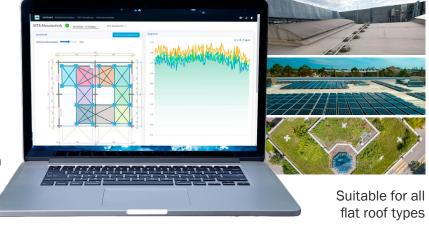

This data can be viewed, checked and analysed from any Internet-enabled device via the IQM® web interface.

If the defined limit values are exceeded, the system automatically sends an alarm message to freely definable contacts.