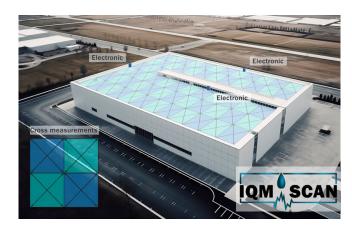

# IQM® MONITORING

Full-coverage monitoring by means of cross measurements

#### **BRIEF DESCRIPTION**

The IQM® monitoring system is a reliable measuring system that records the moisture concentration in the roof at freely definable intervals using cross measurements.

Create and manage assets and customer data in the CRM system. Analyses can also be viewed via the web interface at any time and on the move.