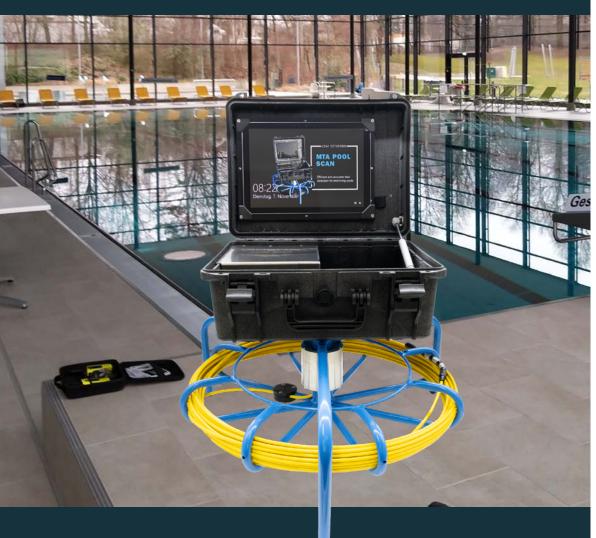

### THE ADVANTAGES OF THE MTA POOL® SCAN AT A GLANCE

The MTA Pool Scan® is an innovative leak detection device for use in all types of swimming pools.

Accurate leak detection is possible with the MTA Pool Scan® without draining the pool or waiting for the water loss to reach the leak level. All you need to carry out the test when the pool is full is the correctly attached earth cable or earth spike, which can be used to establish a voltage circuit to the electronics.

The integrated software provides measurement and test data in real time and also offers the possibility of exporting test protocols as PDF files for your internal reporting.

The handy design and the practical transport box make the MTA Pool Scan® a reliable companion for leak detection missions. In the basic version, you can easily check the inlet and outlet pipes, as well as skimmer nozzles, etc. for leaks without having to expose the pipes.

#### MTA POOL SCAN FEATURES:

- Mobile leak detection system
- Easy to transport with protective case
- 30m cable for easy and unrestricted testing
- Measurement results in real time on the screen
- Pinpoint location in live mode
- The possibility to create test protocols