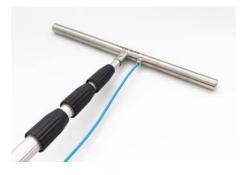

#### **INSERTION SUPPORT:**

The practical insertion support is used for line testing. The probe head is inserted into the insertion tool - the 45° angle makes it much easier to insert the probe into T-pieces.