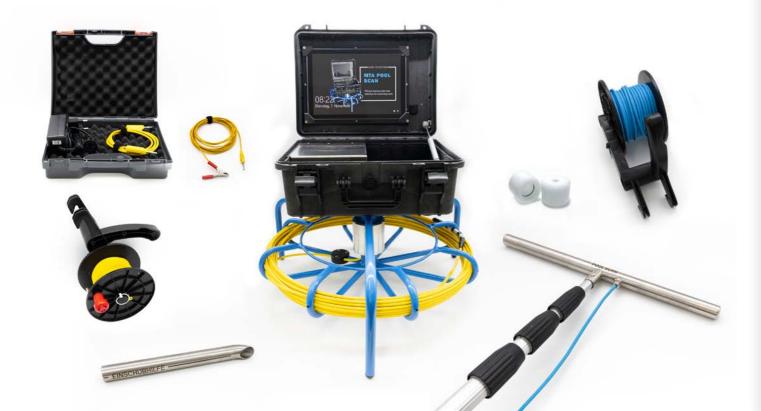

# PRACTICAL ACCESSORIES FOR VERSATILE AREAS OF APPLICATION

You can upgrade the MTA Pool Scan® with further additional components. As a product that can be individually adapted to existing requirements in the field of application, MTA Messtechnik GmbH offers further practical accessories. These extensions can be ordered as an option to the standard device.

#### **TELESCOPIC ROD WITH SURFACE TEST PROBE:**

This optional probe is a practical accessory for locating leaks on pool walls and surfaces accurately and reliably. Extendable telescopic rod with a total length of up to 6 metres.

In addition to the telescopic rod, cover caps are available to protect the surface of the pool from mechanical damage during testing.

#### **INSERTION SUPPORT:**

The practical insertion support is used for line testing. The probe head is inserted into the insertion tool - the 45° angle makes it much easier to insert the probe into T-pieces.